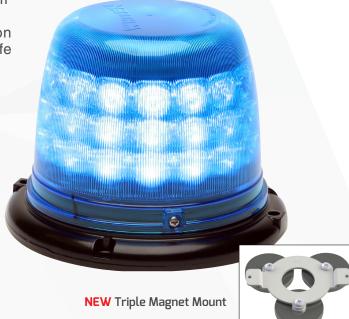

# **R416E Rota-Beam<sup>™</sup> Series<sup>®</sup>**

### Super-LED® Beacon

Whelen's UNECE approved R416E Rota-Beam features solid-state "rotating" technology, simulating the appearance of a rotating beacon without any moving parts or motors for long-life reliability.

## Mounting Options

- Permanent (includes DIN adapter)
- DIN Pole
- Triple Magnet
- Vacuum Magnet